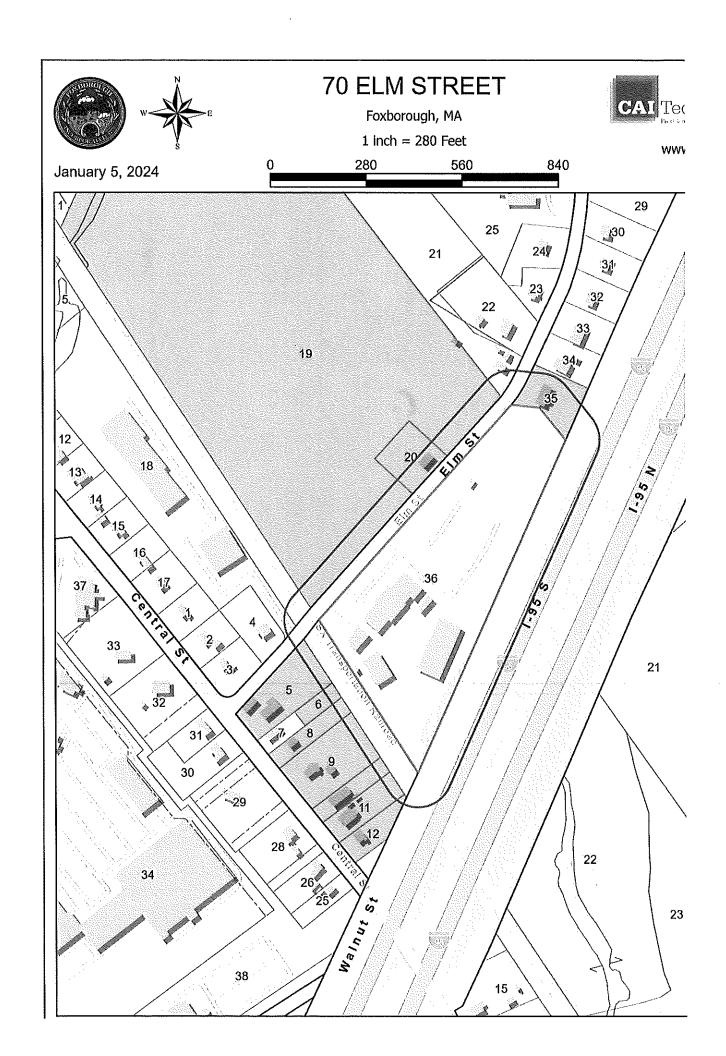

## Appendix B

Reduced-Size Assessor Map

Property Location 70 ELM STREET Vision ID 4210 Account # 1070003151

Map ID 107/ / 036/000 000/000 Bldg # 1

Bldg Name TOWN GARAGE
Sec# 1 of 1 Card # 1 of 3

State Use 931I Print Date 01-08-2024 8:20:12 A